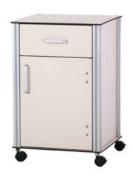

## **BIHC002A Bedside Cabinet:**

- High quality aluminum column and HPL panels
- Smooth corners with no sharp edges
- Mounted on swivel 50mm castors with brakes
- Drawer smooth sliding for storage
- Cupboard for storage
- Durable and easy to clean
- Approx size; 480mm\*W470mm\*H780mm
- Packed in strong carton